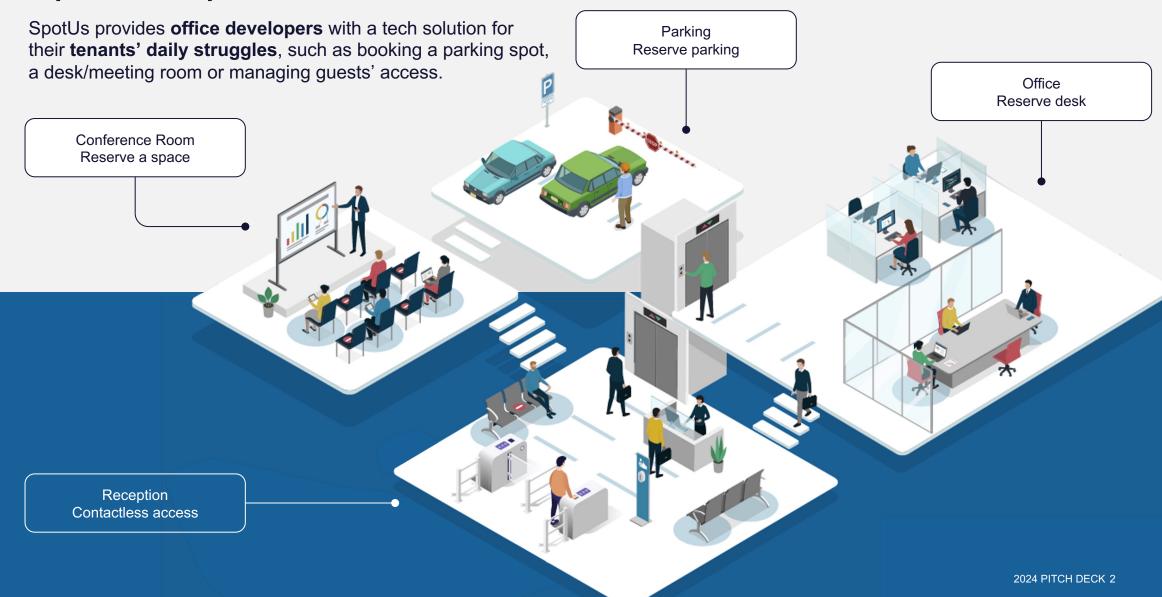

# The Digital Office



## SpotUs Space







# Office Real estate Context

"Building amenity of the future"\*

- SpotUs Features coverage
- All respondents
- Large companies (>10,000 employees)



#### SpotUs Benefits





#### Workplace Democratization

Search Company's office in desired area/country

Reserve Parking & Desk or Meeting Room at your convenience

Navigate to Company's Office with preferred navigator

Access the building with your phone

Community engagement





#### **Future Office**

Improved space utilization by up to 50%

Cost Reduction with reception

Hybrid work environment

Shared Desks & Meeting Rooms

"Touchless" building access

Surrounding services marketplace

Access Control & Elevator Integration

### SpotUs Space



**User Flow** 



### Visitor management



**User Flow** 







Start navigation fun