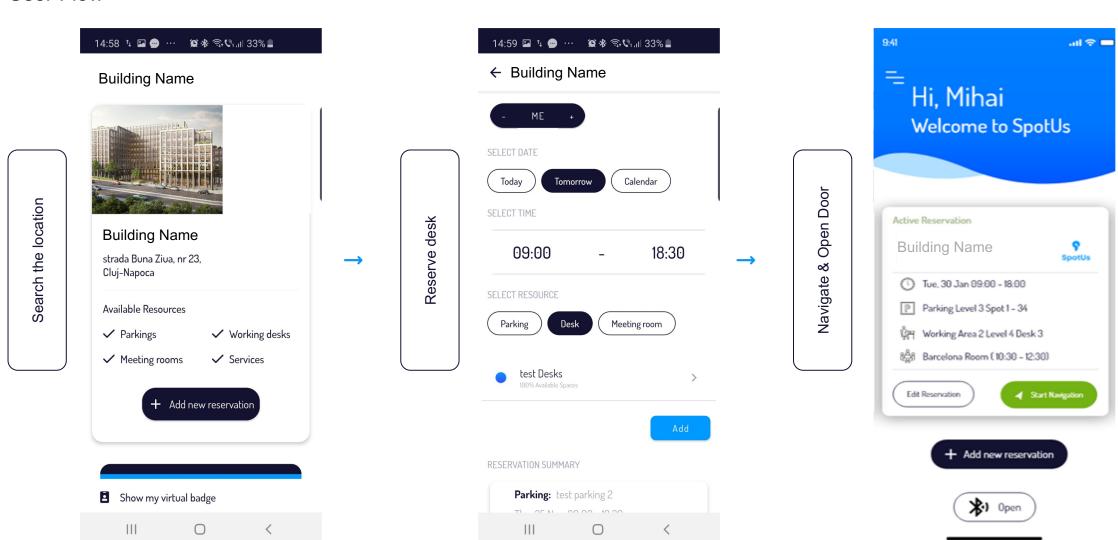

### SpotUs Space

**User Flow** 

#### Workplace Democratization

Search Company's office in desired area/country

Reserve Parking & Desk or Meeting Room at your convenience

Navigate to Company's Office with preferred navigator

Access the building with your phone