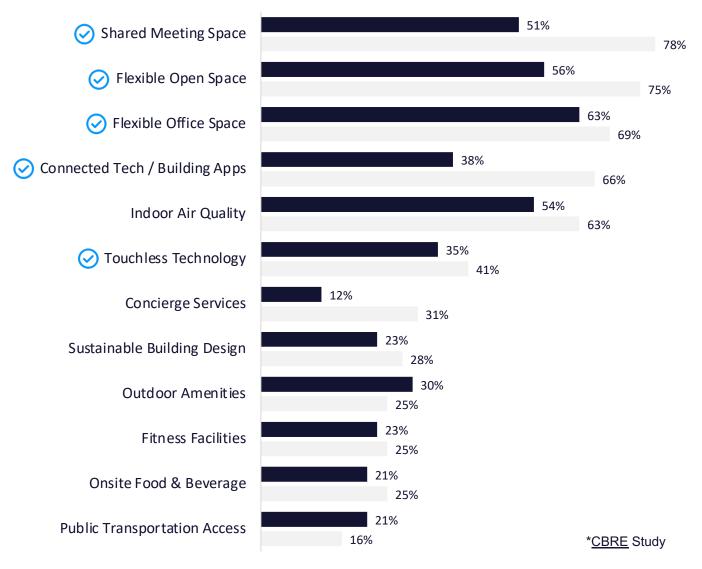

# Office Real estate Context

"Building amenity of the future"\*

- SpotUs Features coverage
- All respondents
- Large companies (>10,000 employees)